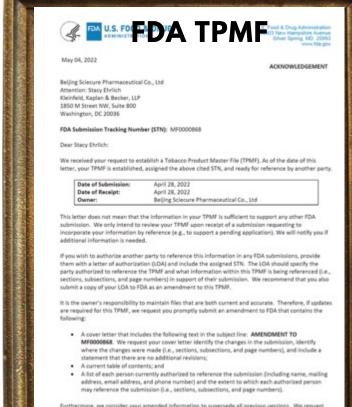

### TMPF successfully Submission for USA FDA

Beijing Sciecure has once again demonstrated its commitment to excellence by successfully submitting the Technical Product Master File (TPMF) to the United States Food and Drug Administration (FDA). What makes this accomplishment truly remarkable is that Beijing Sciecure is the first and only pharmaceutical company in China to receive FDA acceptance of their TPMF, as confirmed by the FDA Submission <a href="mailto:Tracking Number (STN): MF0000868">Tracking Number (STN): MF0000868</a>