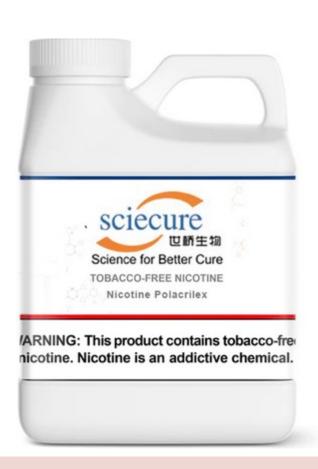

# SYNTHETIC NICOTINE SALTS & POLACRILEX

We are leaders in the production of synthetic nicotine salts, offering versatility and quality in every product.

# **Synthetic Nicotine**

**R**evolutionary product designed to provide a smoother, purer nicotine experience without the presence of tobacco-derived nicotine.

### **Product Specifaction:**

- 100% Synthetic S-Nicotine
- 99.9% Purity
- Not derived from tobacco
- Not derived from a synthetic racemic mixture
- Exceeds EP and USP specifications
- Clean, smooth taste
- Every batch is tested via HPLC or GCMS
- cGMP compliant
- TPMF Submission with US FDA
- All bottles are nitrogen-packed
- All bottles are foil-sealed
- Stored in a walk-in freezer
- Nicotine is in white HDPE opaque bottles