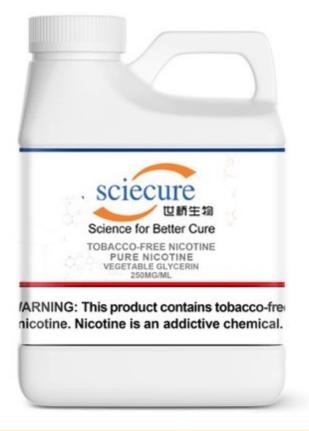

# **Synthetic Nicotine**

**R**evolutionary product designed to provide a smoother, purer nicotine experience without the presence of tobacco-derived nicotine.

### **Product Specifaction:**

- 100% Synthetic S-Nicotine
- 99.9% Purity
- Not derived from tobacco
- Not derived from a synthetic racemic mixture
- Exceeds EP and USP specifications
- Clean, smooth taste
- Every batch is tested via HPLC or GCMS
- cGMP compliant
- TPMF Submission with US FDA
- All bottles are nitrogen-packed
- All bottles are foil-sealed
- Stored in a walk-in freezer
- Nicotine is in white HDPE opaque bottles

Danger: Nicotine is highly toxic. Nicotine is very addictive. Always avoid contact with skin. Nicotine is very toxic if swallowed. Nicotine is very toxic to aquatic organisms. When storing nicotine, we always recommend utilizing a freezer. Don't worry, the nicotine may become thicker, but it will not freeze. Heat, light, and oxygen are the biggest threats that increase the degradation of quality and oxidation in nicotine. Although degradation will still occur no matter the storage environment, the coldest and darkest conditions possible will drastically slow this natural oxidation process. Safety: Make sure nicotine is always inaccessible to children or pets. In case of contact with eyes, rinse immediately and thoroughly with water and seek full medical advice immediately. In case of contact with skin, wash immediately and thoroughly with soap and water. If nicotine is swallowed, seek medical attention immediately. If in the case of an accident, or if you feel unwell, seek full medical advice, and show this information to your doctor.