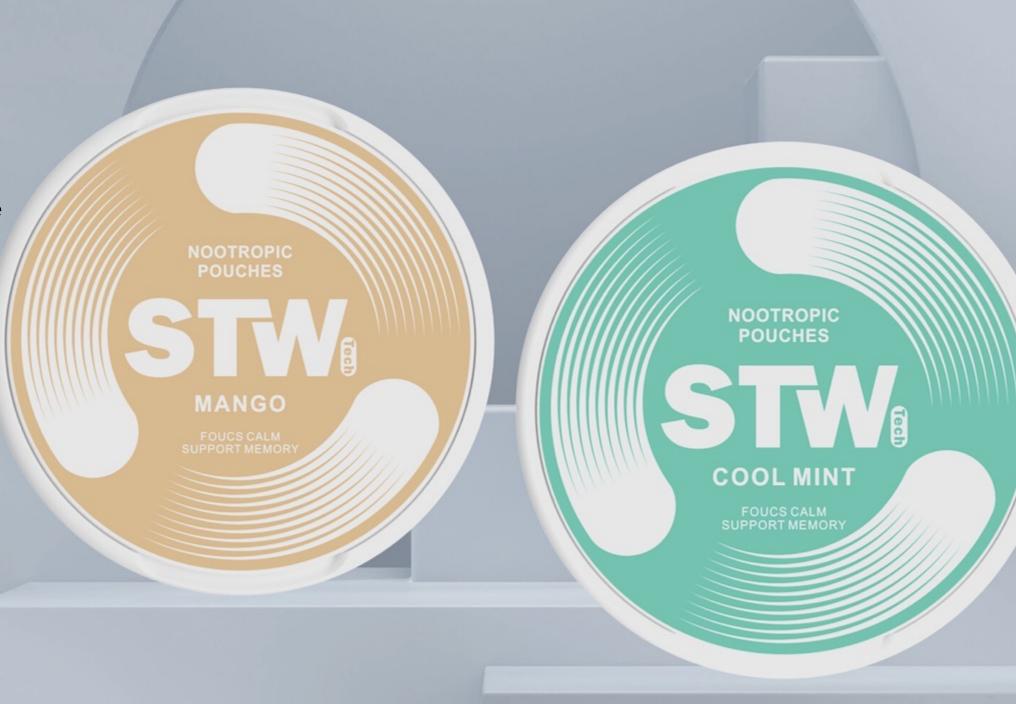

# **Nootropic Energy Pouches**

Elevate your energy levels and enhance your cognitive performance with our Taurine-Infused Nootropic Energy Pouches. These innovative pouches are designed to provide a powerful, caffeine-free, sustainable energy boost while sharpening your mental clarity and focus. Experience a whole new level of productivity and vitality with this smart solution.

### Ingredients:

Phosphatidylcholine 60mg, L-Tyrosine 60mg, Gamma-Aminobutyric Acid (GABA) 60mg, Theanine 60mg, Guarana Extract 20mg, Taurine 20mg.

#### **Characteristics:**

The content appears as white to light yellow granules or powder. Indications:

- 1. Enhances memory and maintains focus.
- 2. Serves as a nicotine substitute to reduce withdrawal symptoms.

**Specification:** 0.55g

Dosage: Oral administration, 550mg per dose (one pouch), three times a day.

Pharmaceutical Grade

Consistency

Scalability

Nicotine Release

We prioritize precision and excellence in every aspect of our production process. Our nicotine pouches utilize Pharmaceuticalgrade in-house synthetic nicotine, a testament to our dedication to quality. Pharmaceutical Grade standards ensure that each pouch meets the highest quality benchmarks