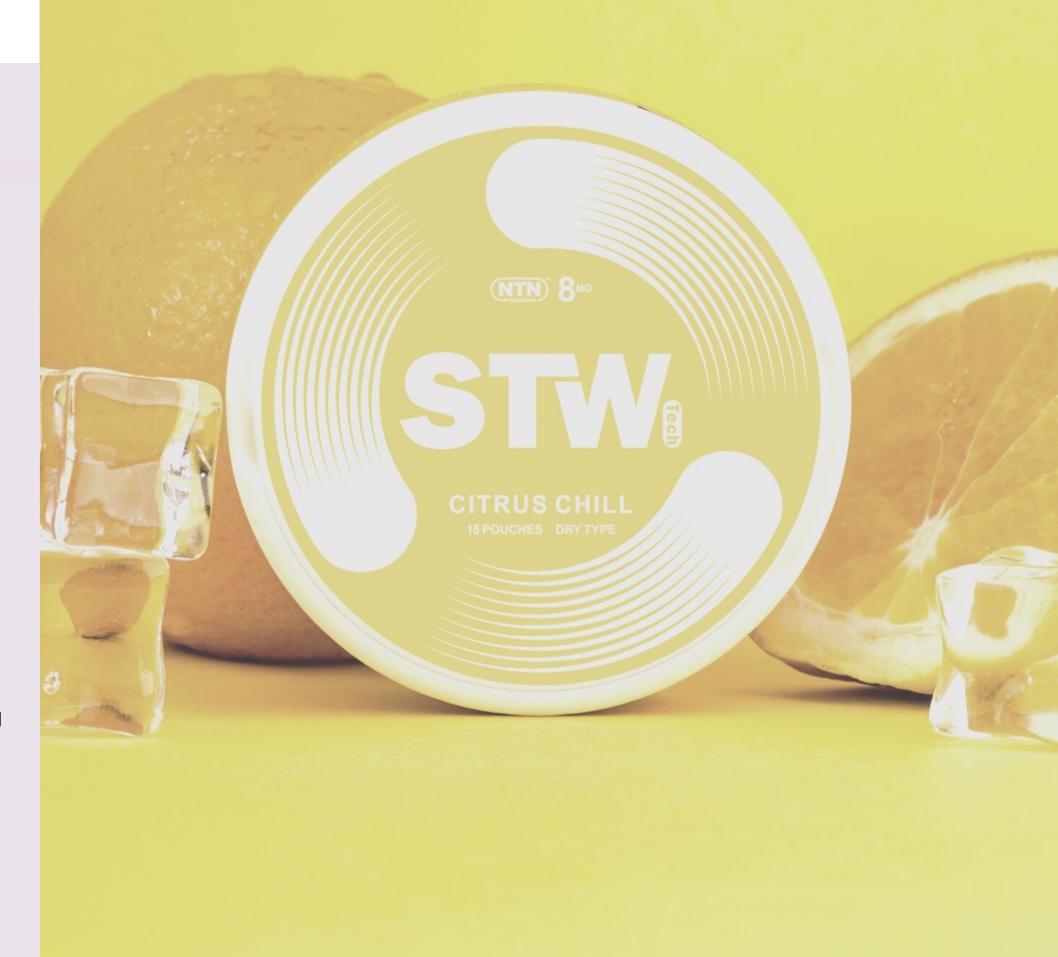

# NICOTINE POUCHES

We specialize in crafting high-quality nicotine pouches that meet the demands of the market, offering a satisfying and smoke-free alternative

# **Tobacco Free Nicotine Pouches**

Our premium Nicotine Pouches - the perfect alternative to traditional tobacco products. Whether you're looking to kick the smoking habit or simply seeking a discreet and convenient way to enjoy nicotine, our Nicotine Pouches are your ideal choice. Nicotine pouches are a smokeless and tobacco-free product designed to deliver nicotine to the user without the need for smoking, chewing, or snus (a moist tobacco product).

They have gained popularity as an alternative to traditional tobacco products for individuals seeking nicotine satisfaction without the associated risks of combustion or tobacco use.

Say goodbye to ashtrays and lingering smells

Each pouch delivers a controlled and satisfying dose of nicotine, allowing you to manage your intake and gradually reduce your dependence on nicotine

Unlike traditional tobacco products, our Nicotine Pouches contain no tobacco, and they don't produce harmful smoke, tar, or ash. You can enjoy nicotine without the risks associated with burning tobacco.