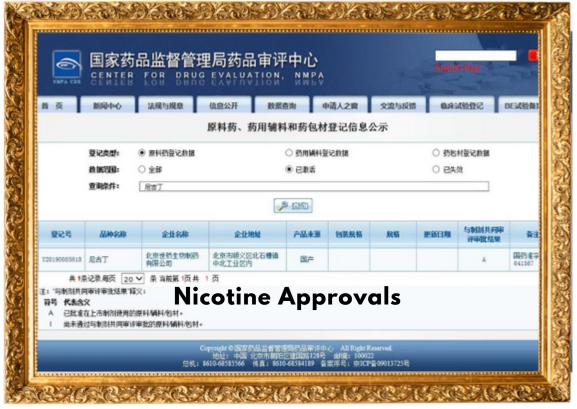

### **Exclusive Drug Approval for Synthetic Nicotine**

We are honored to have obtained an exclusive drug for synthetic nicotine and nicotine granules. Our drug approval number, <u>H20041567</u>, reflects our unwavering dedication to maintaining and exceeding international quality and safety standards.