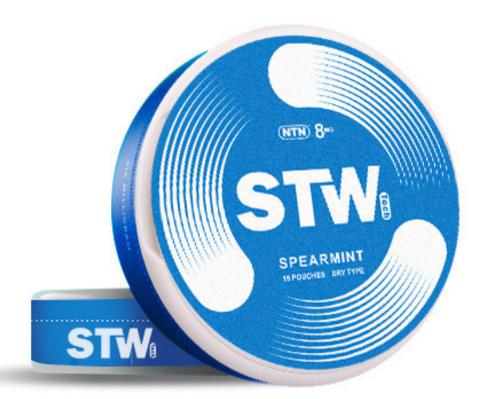

## **Tobacco Free Nicotine Pouches**

Our premium Nicotine Pouches - the perfect alternative to traditional tobacco products. Whether you're looking to kick the smoking habit or simply seeking a discreet and convenient way to enjoy nicotine, our Nicotine Pouches are your ideal choice. Nicotine pouches are a smokeless and tobacco-free product designed to deliver nicotine to the user without the need for smoking, chewing, or snus (a moist tobacco product).

#### NICOTINE POUCHES

08

#### 15 POLICHES DRY TYPE

## Why Our Nicotine Pouches is better?

SPEARMINT