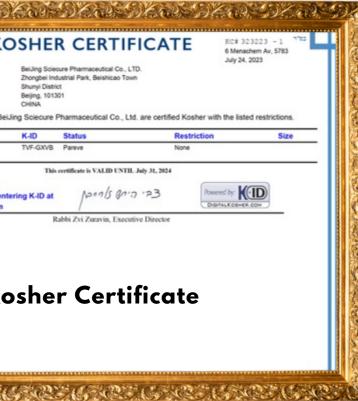

#### CERTIFICATE

#### **Exclusive Drug Approval for Synthetic Nicotine**

We are honored to have obtained an exclusive drug for synthetic nicotine and nicotine granules. Our drug approval number, H20041567, reflects our unwavering dedication to maintaining and exceeding international quality and safety standards.

#### TMPF successfully Submission for USA FDA

Beijing Sciecure has once again demonstrated its commitment to excellence by successfully submitting the Technical Product Master File (TPMF) to the United States Food and Drug Administration (FDA). What makes this accomplishment truly remarkable is that Beijing Sciecure is the first and only pharmaceutical company in China to receive FDA acceptance of their TPMF, as confirmed by the FDA Submission <u>Tracking Number (STN): MF0000868</u>