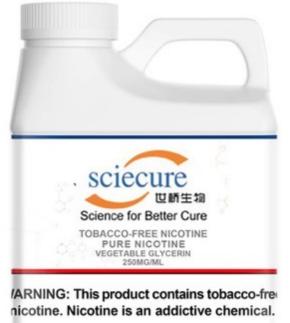

## **Synthetic Nicotine**

**R**evolutionary product designed to provide a smoother, purer nicotine experience without the presence of tobacco-derived nicotine.

Product Specifaction:

- 100% Synthetic S-Nicotine
- 99.9% Purity
- Not derived from tobacco
- Not derived from a synthetic racemic mixture
- Exceeds EP and USP specifications
- Clean, smooth taste
- Every batch is tested via HPLC or GCMS
- cGMP compliant
- TPMF Submission with US FDA
- All bottles are nitrogen-packed
- All bottles are foil-sealed
- Stored in a walk-in freezer
- Nicotine is in white HDPE opaque bottles

Danger: Nicotine is highly toxic. Nicotine is very addictive. Always avoid contact with skin. Nicotine is very toxic if swallowed. Nicotine is very toxic to aquatic organisms. When storing nicotine, we always recommend utilizing a freezer. Don't worry, the nicotine may become thicker, but it will not freeze. Heat, light, and oxygen are the biggest threats that increase the degradation of quality and oxidation in nicotine. Although degradation will still occur no matter the storage environment, the coldest and darkest conditions possible will drastically slow this natural oxidation process. Safety: Make sure nicotine is always inaccessible to children or pets. In case of contact with eyes, rinse immediately and thoroughly with water and seek full medical advice immediately. In case of contact with skin, wash immediately and thoroughly with soap and water. If nicotine is swallowed, seek medical attention immediately. If in the case of an accident, or if you feel unwell, seek full medical advice, and show this information to your doctor.

A WARNING: This product can expose you to nicotine, which is known to the State of California to cause birth defects or other reproductive harm. For more information, go to www.p65warnings.ca.gov