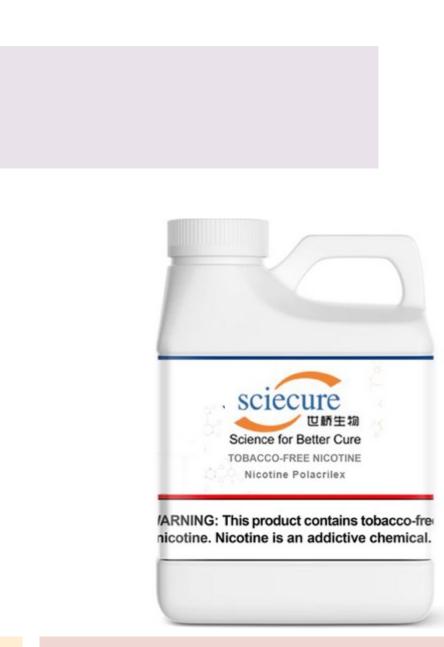

#### SYNTHETIC NICOTINE SALTS & POLACRILEX

We are leaders in the production of synthetic nicotine salts, offering versatility and quality in every product.

## **Synthetic Nicotine**

**R**evolutionary product designed to provide a smoother, purer nicotine experience without the presence of tobacco-derived nicotine.

Product Specifaction:

- 100% Synthetic S-Nicotine
- 99.9% Purity
- Not derived from tobacco
- Not derived from a synthetic racemic mixture
- Exceeds EP and USP specifications
- Clean, smooth taste
- Every batch is tested via HPLC or GCMS
- cGMP compliant
- TPMF Submission with US FDA
- All bottles are nitrogen-packed
- All bottles are foil-sealed
- Stored in a walk-in freezer
- Nicotine is in white HDPE opaque bottles