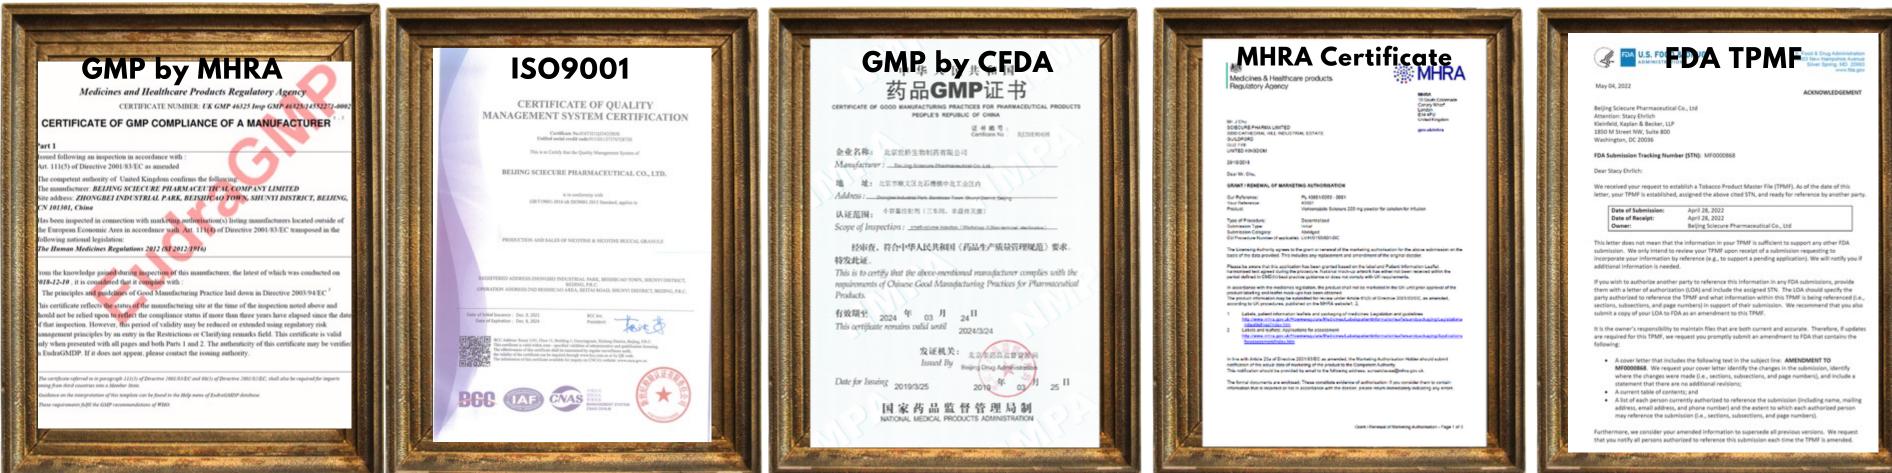

## **Global Recognition and GMP Compliance**

#### Pharmaceutical Grade Facility - cGMP Compliant, ISO 9001:2015 Certified

At Beijing Sciecure Pharmaceutical Co., Ltd., we operate from a pharmaceutical-grade facility that is fully compliant with cGMP (current Good Manufacturing Practices) standards. Our facility is ISO 9001:2015 certified, ensuring the highest quality and safety in the production of our nicotine alternative products We are proud to hold approvals from esteemed regulatory bodies, including the Medicines and Healthcare Products Regulatory Agency (MHRA), the United States Food and Drug Administration (US FDA), and the China Food and Drug Administration (CFDA). Our commitment to quality is evident in our exclusive drug approval, which complies with Good Manufacturing Practice (GMP) standards.

#### **Exclusive Drug Approval for Synthetic Nicotine**

We are honored to have obtained an exclusive drug for synthetic nicotine and nicotine granules. Our drug approval number, H20041567, reflects our unwavering dedication to maintaining and exceeding international quality and safety standards.

#### TMPF successfully Submission for USA FDA

Beijing Sciecure has once again demonstrated its commitment to excellence by successfully submitting the Technical Product Master File (TPMF) to the United States Food and Drug Administration (FDA). What makes this accomplishment truly remarkable is that Beijing Sciecure is the first and only pharmaceutical company in China to receive FDA acceptance of their TPMF, as confirmed by the FDA Submission <u>Tracking Number (STN): MF0000868</u>

#### CERTIFICATE